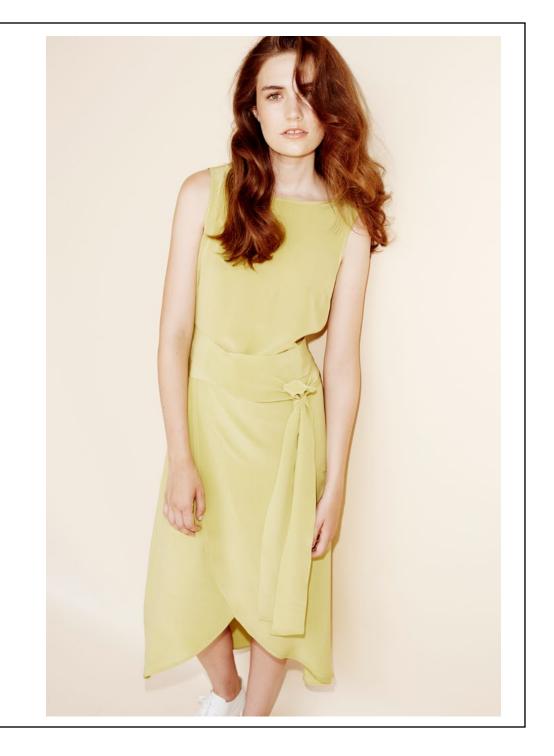

### LEVI DRESS

ASYMMETRIC WOOL DRESS WITH A DRAPED DETAIL IN FRONT AND ELASTIC NECK CUFF

100% VIRGIN WOOL 30° GENTLE WASH