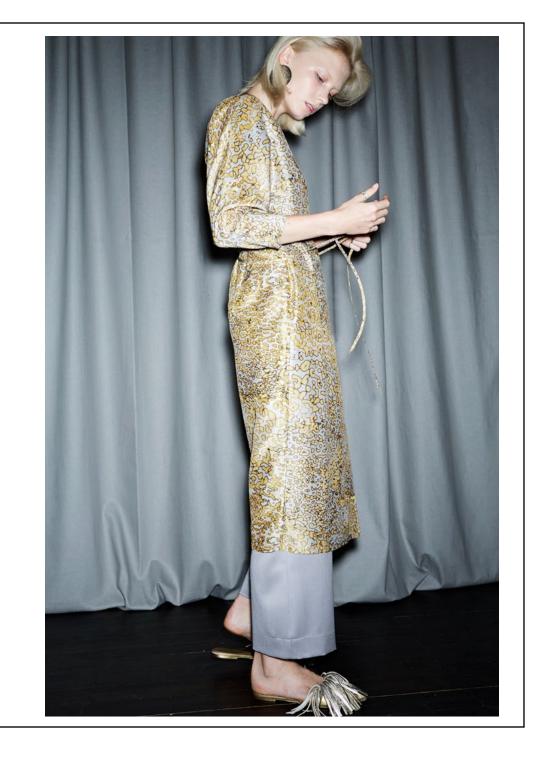

### LEVI DRESS

ASYMMETRIC WOOL DRESS WITH A DRAPED DETAIL IN FRONT AND ELASTIC NECK CUFF

100% VIRGIN WOOL 30° GENTLE WASH