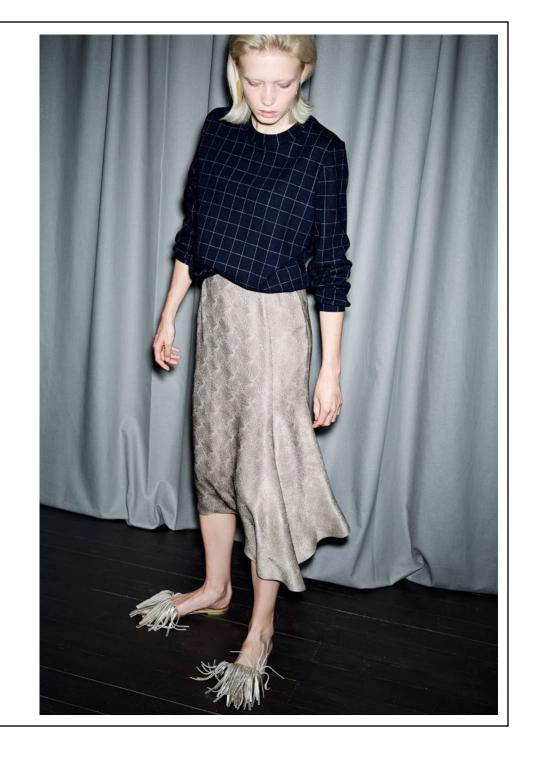

### LEVI DRESS

ASYMMETRIC WOOL DRESS WITH A DRAPED DETAIL IN FRONT AND ELASTIC NECK CUFF

100% VIRGIN WOOL 30° GENTLE WASH