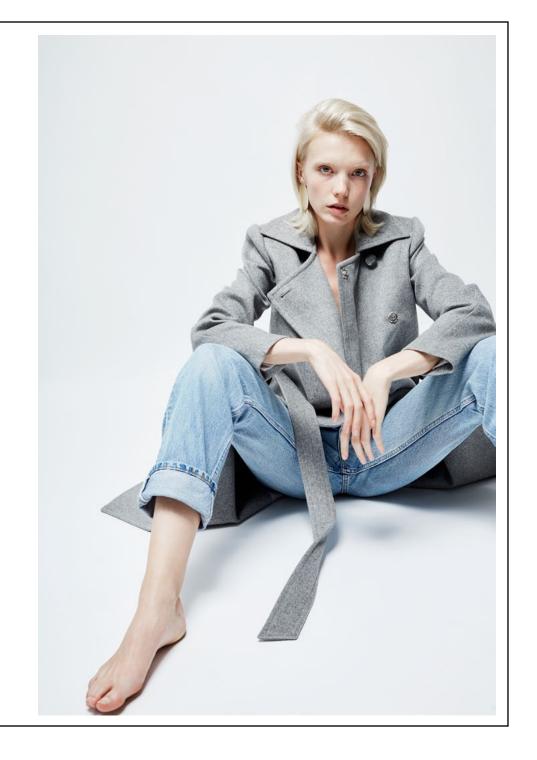

## QUENTIN COAT

LONG DOUBLE BREASTED COAT WITH A SMALL COLLAR, SIDE POCKETS AND SNAP FASTENING.
WAISTLINE BELTED.

50% CASHMERE 50% VIRGIN WOOL