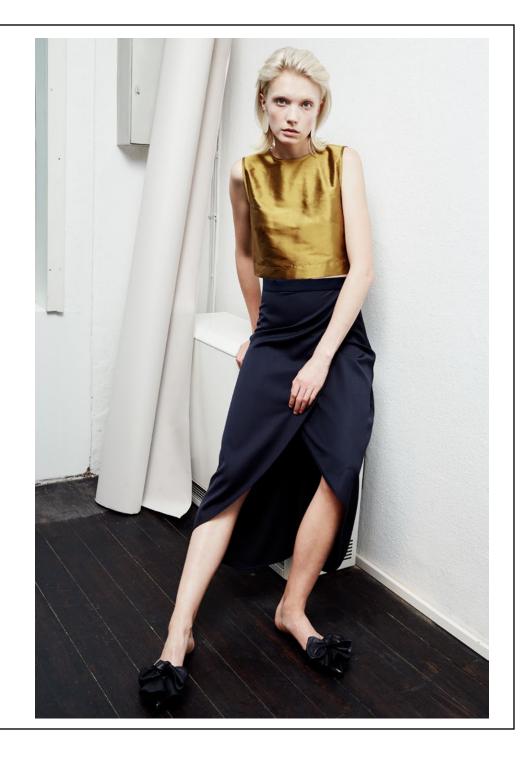

### JAMES SWEATER & AMIR SKIRT

CHECKED SWEATER WITH A LOOSE FIT

245,00

100% VIRGIN WOOL MACHINE GENTLE WASH

ASYMMETRIC GOLDEN SKIRT WITH A DRAPED DETAIL IN FRONT AND AN INVISIBLE SIDE ZIPPER. COMPLETE LINING.

100% RAYON DRYCLEAN