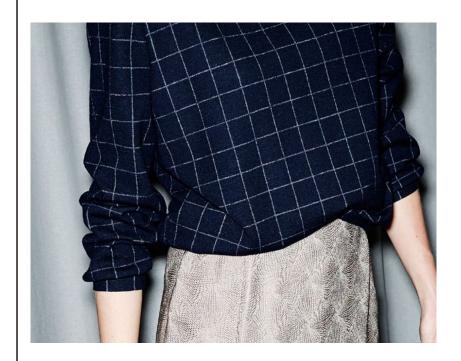

### JAMES SWEATER & AMIR SKIRT

CHECKED SWEATER WITH A LOOSE FIT

245,00

100% VIRGIN WOOL MACHINE GENTLE WASH

ASYMMETRIC GOLDEN SKIRT WITH A DRAPED DETAIL IN FRONT AND AN INVISIBLE SIDE ZIPPER. COMPLETE LINING.

100% RAYON DRYCLEAN