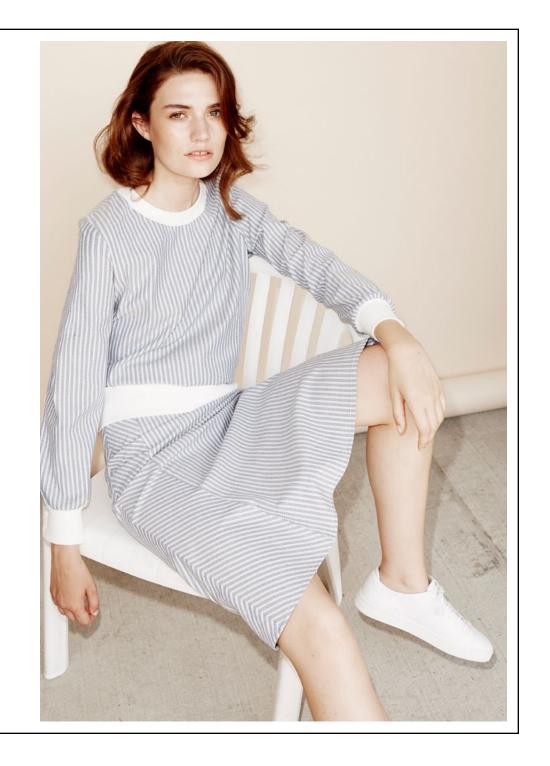

### JAMES SWEATER & HENRY SKIRT

STRIPED SWEATER WITH RIBBED CUFFS

100% COTTON 30° GENTLE WASH 190,00

130,00

BELL SHAPED SKIRT WITH CROSSED STRIPE PATTERN

100% COTTON 30° GENTLE WASH

220,00

JACK DRESS