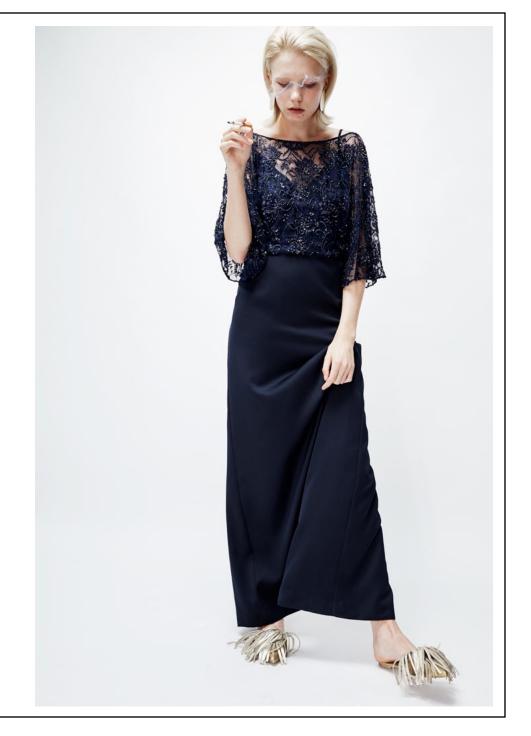

## DRESS RÉKA

EMBROIDERED EVENING DRESS WITH KIMONO SLEEVES AND WOOL SATIN SLIP DRESS UNDERNEATH.

100% VIRGIN WOOL 100% POLYAMIDE DRYCLEAN

MADE TO MEASURE UP FROM 1350,00