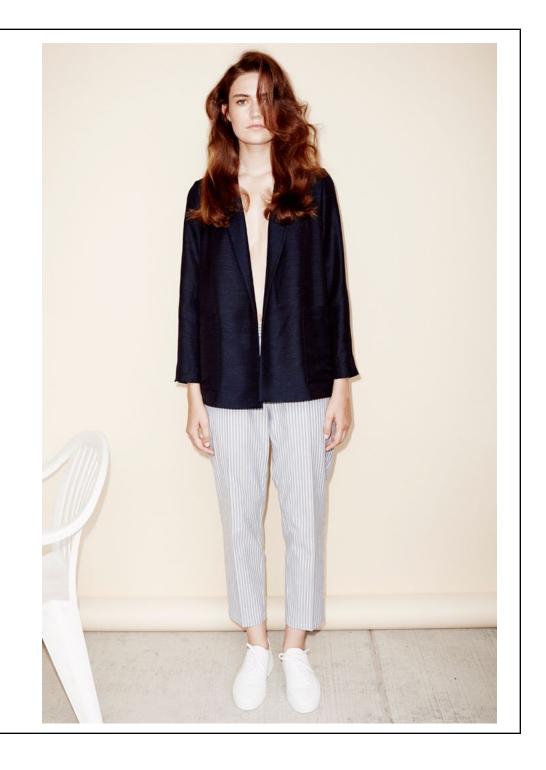

### OTIS BLAZER & ALAIN TROUSERS

SUMMER BLAZER MADE OF SHINY LINEN IN MIDNIGHT BLUE

490,00

100% LINEN DRYCLEAN

SOLD OUT

CREASED COTTON TROUSERS WITH SIDE POCKETS

100% COTTON 30° GENTLE WASH

220,00