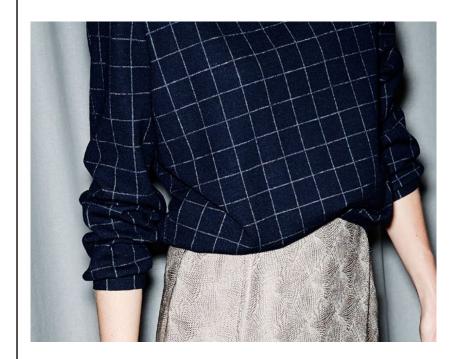

#### JAMES SWEATER & AMIR SKIRT

CHECKED SWEATER WITH A LOOSE FIT

\_195,00

100% VIRGIN WOOL MACHINE GENTLE WASH

140,00

ASYMMETRIC GOLDEN SKIRT WITH A DRAPED DETAIL IN FRONT AND AN INVISIBLE SIDE ZIPPER.

COMPLETE LINING.