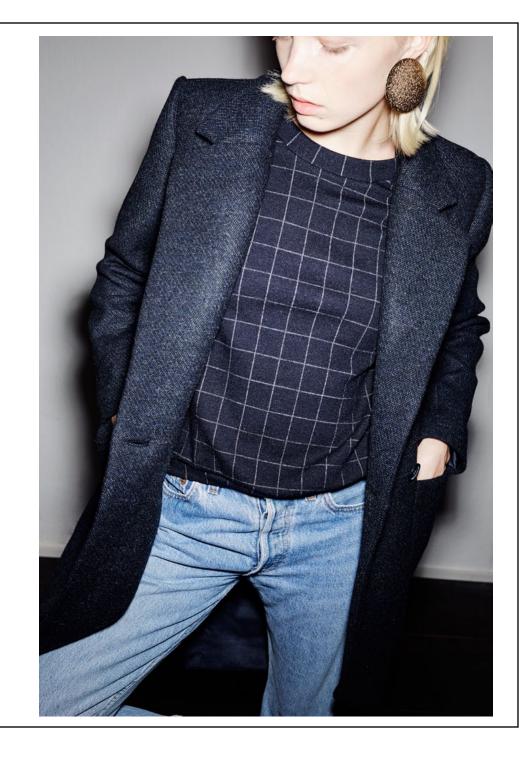

# LINUS COAT & JAMES SWEATER

EGGSHAPED DOUBLE BREASTED COAT WITH A LONG LAPEL COL-LAR AND ATTACHED POCKETS

100% VIRGIN WOOL

DRYCLEAN

Z5<del>0,00</del>

CHECKED SWEATER WITH A LOOSE FIT

540,00

100% VIRGIN WOOL MACHINE GENTLE WASH

195,00