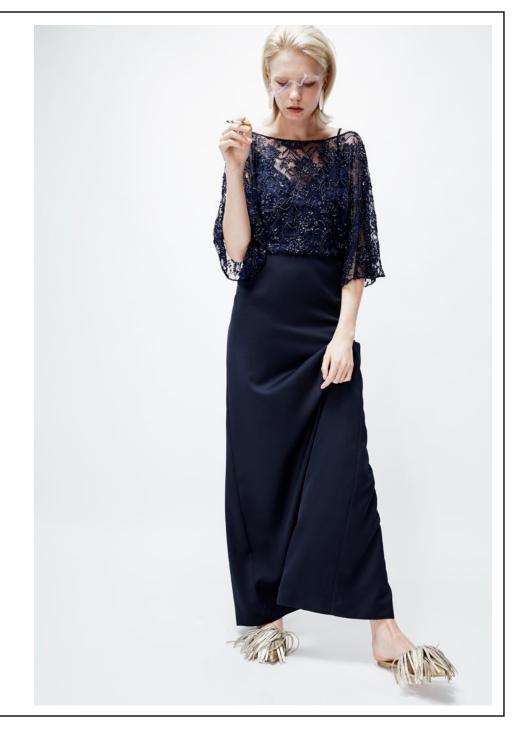

### DRESS RÉKA

EMBROIDERED EVENING DRESS WITH KIMONO SLEEVES AND WOOL SATIN SLIP DRESS UNDERNEATH.

100% VIRGIN WOOL 100% POLYAMIDE DRYCLEAN

MADE TO MEASURE UP FROM 1350,00