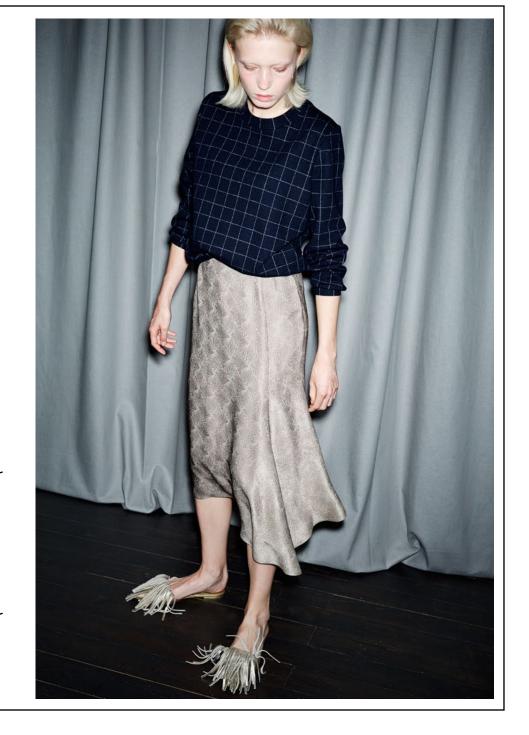

#### JAMES SWEATER & AMIR SKIRT

CHECKED SWEATER WITH A LOOSE FIT

\_195,00

100% VIRGIN WOOL MACHINE GENTLE WASH

140,00

ASYMMETRIC GOLDEN SKIRT WITH A DRAPED DETAIL IN FRONT AND AN INVISIBLE SIDE ZIPPER.

COMPLETE LINING.