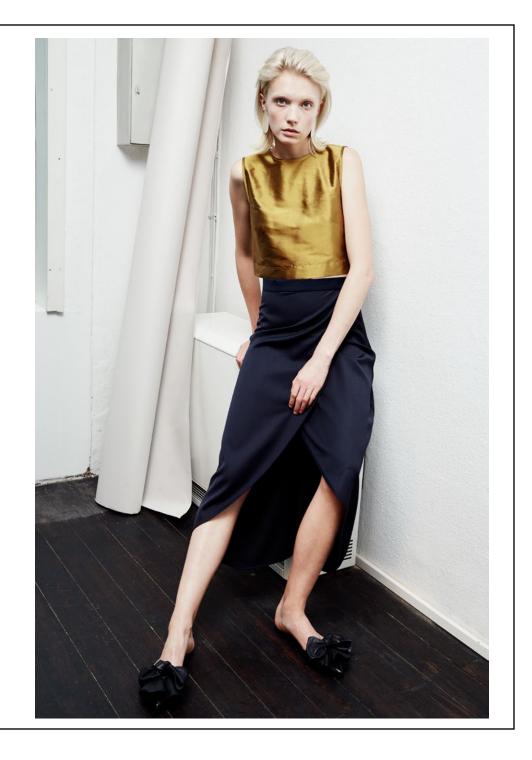

#### JAMES SWEATER & AMIR SKIRT

CHECKED SWEATER WITH A LOOSE FIT

\_195,00

100% VIRGIN WOOL MACHINE GENTLE WASH

140,00

ASYMMETRIC GOLDEN SKIRT WITH A DRAPED DETAIL IN FRONT AND AN INVISIBLE SIDE ZIPPER.

COMPLETE LINING.

245,00

100% RAYON DRYCLEAN