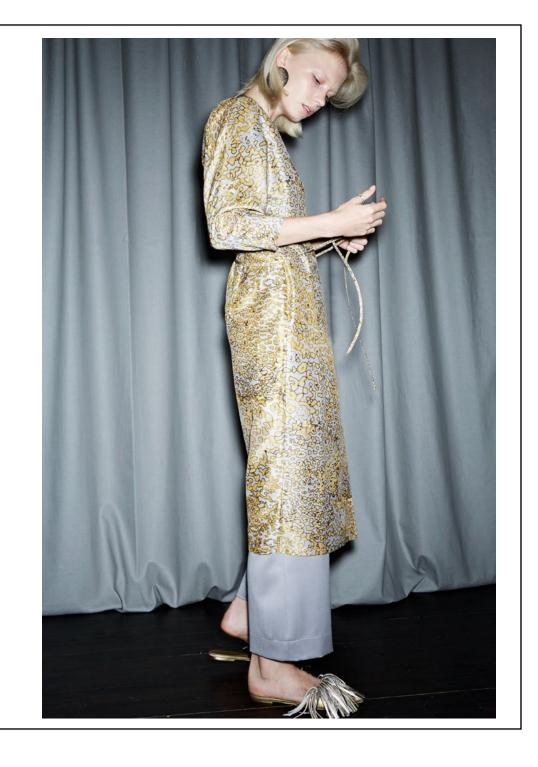

#### JAMES SWEATER & AMIR SKIRT

CHECKED SWEATER WITH A LOOSE FIT

\_195,00

100% VIRGIN WOOL MACHINE GENTLE WASH

140,00

ASYMMETRIC GOLDEN SKIRT WITH A DRAPED DETAIL IN FRONT AND AN INVISIBLE SIDE ZIPPER.

COMPLETE LINING.

245,00

100% RAYON DRYCLEAN