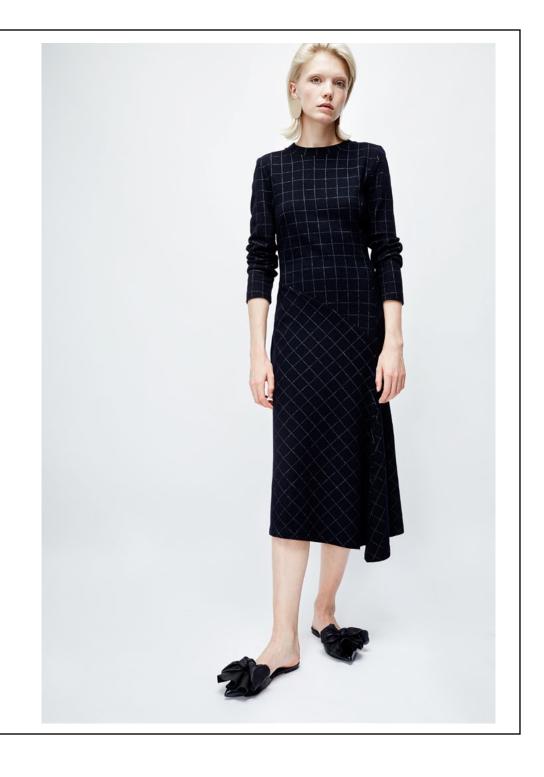

#### LEVI DRESS

ASYMMETRIC WOOL DRESS WITH A DRAPED DETAIL IN FRONT AND ELASTIC NECK CUFF

100% VIRGIN WOOL 30° GENTLE WASH

295,00