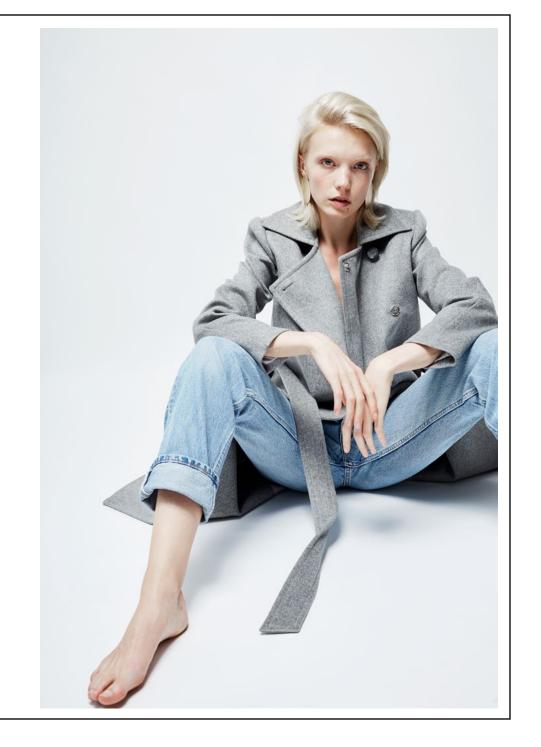

## QUENTIN COAT

LONG DOUBLE BREASTED COAT WITH A SMALL COLLAR, SIDE POCKETS AND SNAP FASTENING.
WAISTLINE BELTED.

50% CASHMERE 50% VIRGIN WOOL

\_820,00