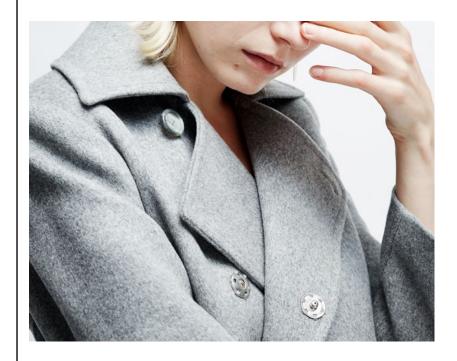

## QUENTIN COAT

LONG DOUBLE BREASTED COAT WITH A SMALL COLLAR, SIDE POCKETS AND SNAP FASTENING.
WAISTLINE BELTED.

50% CASHMERE 50% VIRGIN WOOL

\_820,00